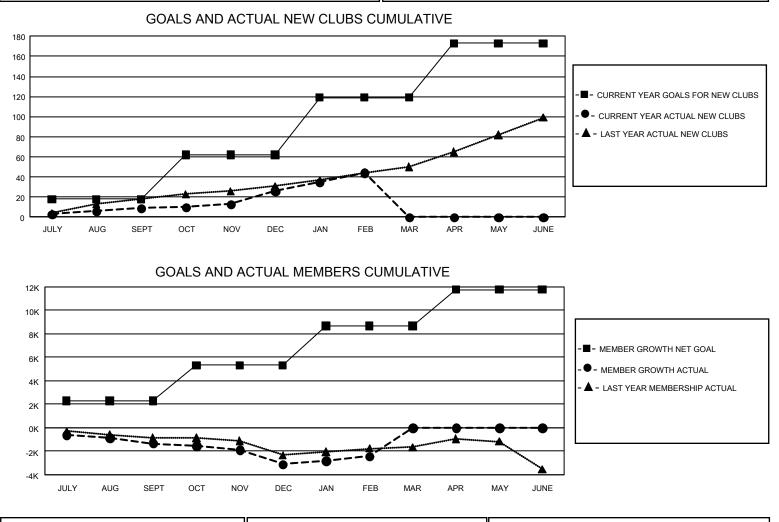

## GAT Constitutional Area 4

REPORT DOES NOT INCLUDE CLUBS IN UNDISTRICTED AREAS.

| Clubs                                                       |                         |                    |                     | Members                                                     |                                   |                              |                                                    |  |  |
|-------------------------------------------------------------|-------------------------|--------------------|---------------------|-------------------------------------------------------------|-----------------------------------|------------------------------|----------------------------------------------------|--|--|
| RESULTS FOR 2019-2020                                       |                         |                    |                     | RESULTS FOR 2019-2020                                       |                                   |                              |                                                    |  |  |
| QUARTER                                                     | NEW CLUB GOAL           | NEW CLUBS          | DROPPED CLUBS       | QUARTER MEME                                                | ER GROWTH NET<br>GOAL             | MEMBER GROWTH<br>ACTUAL      | DROPPED<br>MEMBERS ACTUAL<br>(including transfers) |  |  |
| JULY/AUG/SEPT<br>OCT/NOV/DEC<br>JAN/FEB/MAR<br>APR/MAY/JUNE | 54<br>132<br>171<br>162 | 9<br>17<br>18<br>0 | 37<br>38<br>23<br>0 | JULY/AUG/SEPT<br>OCT/NOV/DEC<br>JAN/FEB/MAR<br>APR/MAY/JUNE | 6,873<br>9,078<br>10,053<br>9,354 | 3,000<br>3,844<br>3,535<br>0 | 3,947<br>5,216<br>2,526<br>0                       |  |  |